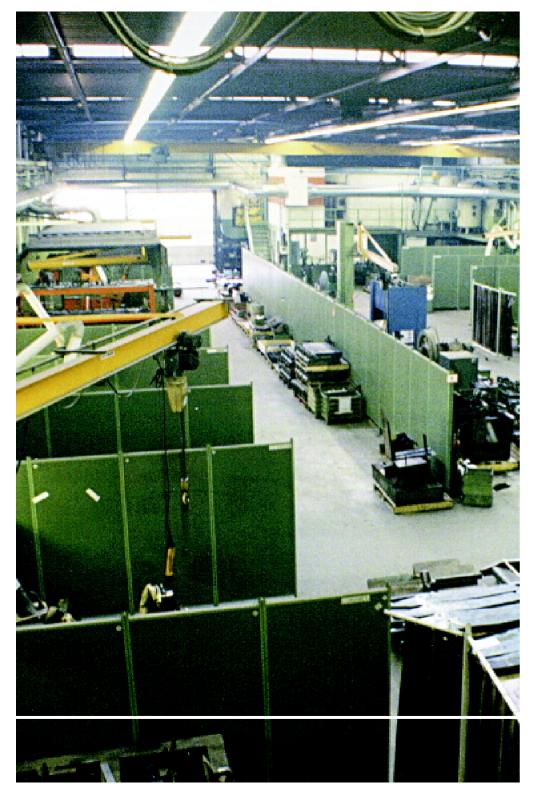

В последнее время для ограждения рабочих зон широкое распространение получили гибкие, мобильные конструкции, позволяющие оптимальным образом использовать производственные площади и, в случае необходимости, легко менять их планировку. Немаловажным является и тот факт, что ограждения выполняються из полупрозрачного материала, дающего возможность не только контролировать работу внутри зоны, но и повысить безопасность и комфортность работы сварщика за счет отсутствия ощущения замкнутости и стесненности.

Основными требованиями к таким полупрозрачным полимерным материалам являются: способность задерживать вредные сварочные излучения, стабильный и долгий срок службы, невоспламеняемость и не поддерживание горения.

- Потребителям предлагается широкая гамма современных ограждений:
- · гибкие шторы для ограждения больших пространств;
- гибкие полосы для ограждения проездов и проходов;
- различные типоразмеры штор и полос, позволяющие оптимальным образом спланировать любое защитное ограждение;