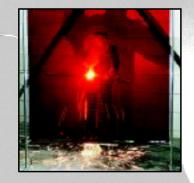

# ЗАЩИТА ОТ СВАРОЧНОГО ИЗЛУЧЕНИЯ

Сварка, с точки зрения охраны труда, является технологическим процессом повышенной опасности. Кроме вредного воздействия сварочных дымов на органы дыхания, не менее опасным является и сварочное излучение. При кратковременном воздействии вредного ультрафиолетового и инфракрасного излучения развивается конъюктевит, при длительном — катаракта глаз, поражаются кожные покровы, что в дальнейшем ведет к опухолевым заболеваниям. Если сварщик защищен специальной маской и одеждой, то остальной производственный персонал не имеет необходимой защиты и постоянно подвергается опасному излучению.

В последнее время для ограждения рабочих зон широкое распространение получили гибкие, мобильные конструкции, позволяющие оптимальным образом использовать производственные площади и, в случае необходимости, легко менять их планировку. Немаловажным является и тот факт, что ограждения выполняються из полупрозрачного материала, дающего возможность не только контролировать работу внутри зоны, но и повысить безопасность и комфортность работы сварщика за счет отсутствия ощущения замкнутости и стесненности.

Основными требованиями к таким полупрозрачным полимерным материалам являются: способность задерживать вредные сварочные излучения, стабильный и долгий срок службы, невоспламеняемость и не поддерживание горения.