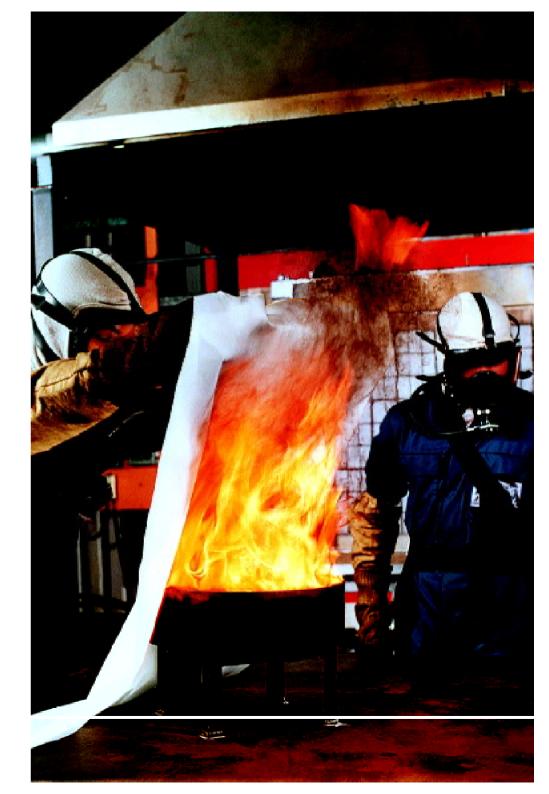

Компания СовПлим предлагает разнообразные защитные изделия, позволяющие на современном уровне решать эти проблемы:

- огнестойкие полотнища (до 1100 °С) и теплоизолирующие материалы;
- занавесы и полосы для защиты рабочих зон от пыли, шума, холода и т.д.