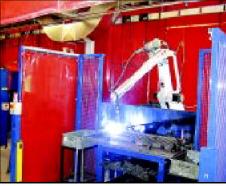

# ЗАЩИТА ОТ СВАРОЧНОГО ИЗЛУЧЕНИЯ

Сварка, с точки зрения охраны труда, является технологическим процессом повышенной опасности. Кроме вредного воздействия сварочных дымов на органы дыхания, не менее опасным является и сварочное излучение. При кратковременном воздействии вредного ультрафиолетового и инфракрасного излучения развивается конъюктевит, при длительном — катаракта глаз, поражаются кожные покровы, что в дальнейшем ведет к опухолевым заболеваниям. Если сварщик защищен специальной маской и одеждой, то остальной производственный персонал не имеет необходимой защиты и постоянно подвергается опасному излучению.

В последнее время для ограждения рабочих зон широкое распространение получили гибкие, мобильные конструкции, позволяющие оптимальным образом использовать производственные площади и, в случае необходимости, легко менять их планировку. Немаловажным является и тот факт, что ограждения выполняються из полупрозрачного материала, дающего возможность не только контролировать работу внутри зоны, но и повысить безопасность и комфортность работы сварщика за счет отсутствия ощущения замкнутости и стесненности.