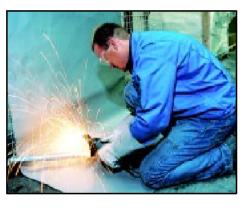

# ЗАЩИТА ОТ СВАРОЧНОГО ИЗЛУЧЕНИЯ

Сварка, с точки зрения охраны труда, является технологическим процессом повышенной опасности. Кроме вредного воздействия сварочных дымов на органы дыхания, не менее опасным является и сварочное излучение. При кратковременном воздействии вредного ультрафиолетового и инфракрасного излучения развивается конъюктевит, при длительном — катаракта глаз, поражаются кожные покровы, что в дальнейшем ведет к опухолевым заболеваниям. Если сварщик защищен специальной маской и одеждой, то остальной производственный персонал не имеет необходимой защиты и постоянно подвергается опасному излучению.

В последнее время для ограждения рабочих зон широкое распространение получили гибкие, мобильные конструкции, позволяющие оптимальным образом использовать производственные площади и, в случае необходимости, легко менять их планировку. Немаловажным является и тот факт, что ограждения выполняються из полупрозрачного материала, дающего возможность не только контролировать работу внутри зоны, но и повысить безопасность и комфортность работы сварщика за счет отсутствия ощущения замкнутости и стесненности.