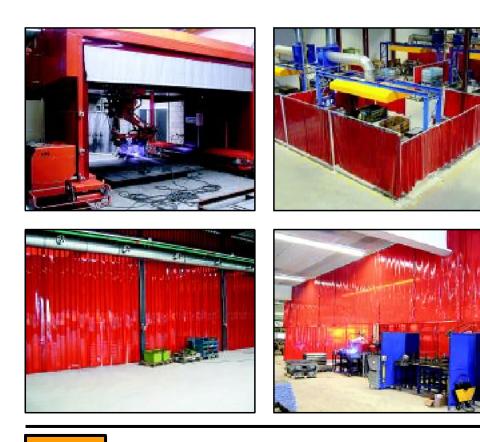

### ЗАЩИТА ОТ БРЫЗГ И ИСКР, ПЫЛЕВЫХ И ВОЗДУШНЫХ ПОТОКОВ

При производстве сварочных работ, газовой резке, механической обработке, искры и брызги расплавленного металла представляют опасность для персонала и создают реальную угрозу воспламенения производственных помещений.

Во многих технологических процессах возникает необходимость отделить одну производственную зону, например, где ведется металлообработка или фасовка (упаковка) от другой, чтобы избежать распространения пыли или свободного проникновения потоков воздуха.

Компания СовПлим предлагает разнообразные защитные изделия, позволяющие на современном уровне решать эти проблемы:

- огнестойкие полотнища (до 1100 °С) и теплоизолирующие материалы;
- занавесы и полосы для защиты рабочих зон от пыли, шума, холода и т.д.