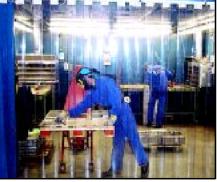

### ЗАЩИТА ОТ БРЫЗГ И ИСКР, ПЫЛЕВЫХ И ВОЗДУШНЫХ ПОТОКОВ

При производстве сварочных работ, газовой резке, механической обработке, искры и брызги расплавленного металла представляют опасность для персонала и создают реальную угрозу воспламенения производственных помещений.

Во многих технологических процессах возникает необходимость отделить одну производственную зону, например, где ведется металлообработка или фасовка (упаковка) от другой, чтобы избежать распространения пыли или свободного проникновения потоков воздуха.

Компания СовПлим предлагает разнообразные защитные изделия, позволяющие на современном уровне решать эти проблемы:

- огнестойкие полотнища (до 1100 °С) и теплоизолирующие материалы;
- занавесы и полосы для защиты рабочих зон от пыли, шума, холода и т.д.