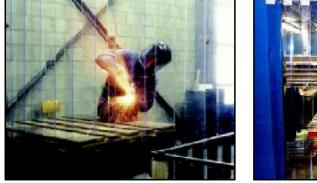

В последнее время для ограждения рабочих зон широкое распространение получили гибкие, мобильные конструкции, позволяющие оптимальным образом использовать производственные площади и, в случае необходимости, легко менять их планировку. Немаловажным является и тот факт, что ограждения выполняються из полупрозрачного материала, дающего возможность не только контролировать работу внутри зоны, но и повысить безопасность и комфортность работы сварщика за счет отсутствия ощущения замкнутости и стесненности.

Основными требованиями к таким полупрозрачным полимерным материалам являются: способность задерживать вредные сварочные излучения, стабильный и долгий срок службы, невоспламеняемость и не поддерживание горения.

- Потребителям предлагается широкая гамма современных ограждений:
- · гибкие шторы для ограждения больших пространств;
- гибкие полосы для ограждения проездов и проходов;
- различные типоразмеры штор и полос, позволяющие оптимальным образом спланировать любое защитное ограждение;