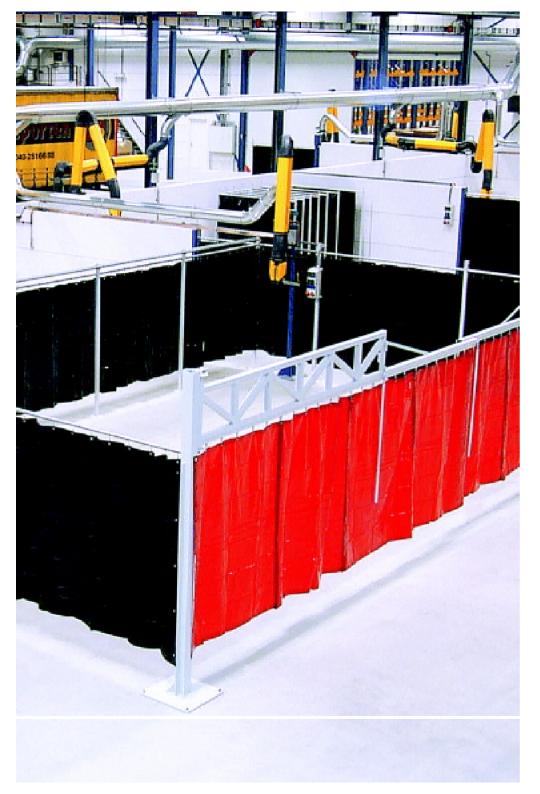

# ЗАЩИТА ОТ СВАРОЧНОГО ИЗЛУЧЕНИЯ

Сварка, с точки зрения охраны труда, является технологическим процессом повышенной опасности. Кроме вредного воздействия сварочных дымов на органы дыхания, не менее опасным является и сварочное излучение. При кратковременном воздействии вредного ультрафиолетового и инфракрасного излучения развивается конъюктевит, при длительном — катаракта глаз, поражаются кожные покровы, что в дальнейшем ведет к опухолевым заболеваниям. Если сварщик защищен специальной маской и одеждой, то остальной производственный персонал не имеет необходимой защиты и постоянно подвергается опасному излучению.

В последнее время для ограждения рабочих зон широкое распространение получили гибкие, мобильные конструкции, позволяющие оптимальным образом использовать производственные площади и, в случае необходимости, легко менять их планировку. Немаловажным является и тот факт, что ограждения выполняються из полупрозрачного материала, дающего возможность не только контролировать работу внутри зоны, но и повысить безопасность и комфортность работы сварщика за счет отсутствия ощущения замкнутости и стесненности.

Основными требованиями к таким полупрозрачным полимерным материалам являются: способность задерживать вредные сварочные излучения, стабильный и долгий срок службы, невоспламеняемость и не поддерживание горения.

- Потребителям предлагается широкая гамма современных ограждений:
- · гибкие шторы для ограждения больших пространств;
- гибкие полосы для ограждения проездов и проходов;
- различные типоразмеры штор и полос, позволяющие оптимальным образом спланировать любое защитное ограждение;