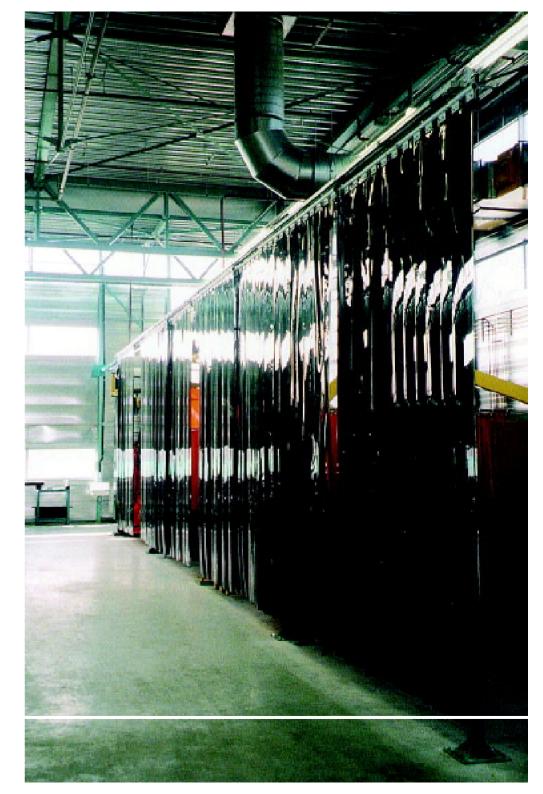

### ЗАЩИТА ОТ БРЫЗГ И ИСКР, ПЫЛЕВЫХ И ВОЗДУШНЫХ ПОТОКОВ

При производстве сварочных работ, газовой резке, механической обработке, искры и брызги расплавленного металла представляют опасность для персонала и создают реальную угрозу воспламенения производственных помещений.

Во многих технологических процессах возникает необходимость отделить одну производственную зону, например, где ведется металлообработка или фасовка (упаковка) от другой, чтобы избежать распространения пыли или свободного проникновения потоков воздуха.

Компания СовПлим предлагает разнообразные защитные изделия, позволяющие на современном уровне решать эти проблемы:

- огнестойкие полотнища (до 1100 °С) и теплоизолирующие материалы;
- занавесы и полосы для защиты рабочих зон от пыли, шума, холода и т.д.