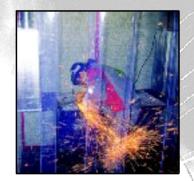

### ЗАЩИТА ОТ БРЫЗГ И ИСКР, ПЫЛЕВЫХ И ВОЗДУШНЫХ ПОТОКОВ

При производстве сварочных работ, газовой резке, механической обработке, искры и брызги расплавленного металла представляют опасность для персонала и создают реальную угрозу воспламенения производственных помещений.

Во многих технологических процессах возникает необходимость отделить одну производственную зону, например, где ведется металлообработка или фасовка (упаковка) от другой, чтобы избежать распространения пыли или свободного проникновения потоков воздуха.

Компания СовПлим предлагает разнообразные защитные изделия, позволяющие на современном уровне решать эти проблемы:

- огнестойкие полотнища (до 1100 °С) и теплоизолирующие материалы;
- занавесы и полосы для защиты рабочих зон от пыли, шума, холода и т.д.