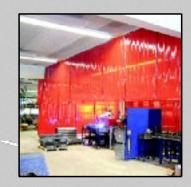

В последнее время для ограждения рабочих зон широкое распространение получили гибкие, мобильные конструкции, позволяющие оптимальным образом использовать производственные площади и, в случае необходимости, легко менять их планировку. Немаловажным является и тот факт, что ограждения выполняються из полупрозрачного материала, дающего возможность не только контролировать работу внутри зоны, но и повысить безопасность и комфортность работы сварщика за счет отсутствия ощущения замкнутости и стесненности.

Основными требованиями к таким полупрозрачным полимерным материалам являются: способность задерживать вредные сварочные излучения, стабильный и долгий срок службы, невоспламеняемость и не поддерживание горения.

- Потребителям предлагается широкая гамма современных ограждений:
- · гибкие шторы для ограждения больших пространств;
- гибкие полосы для ограждения проездов и проходов;
- различные типоразмеры штор и полос, позволяющие оптимальным образом спланировать любое защитное ограждение;