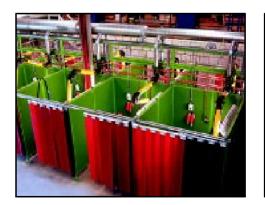

В последнее время для ограждения рабочих зон широкое распространение получили гибкие, мобильные конструкции, позволяющие оптимальным образом использовать производственные площади и, в случае необходимости, легко менять их планировку. Немаловажным является и тот факт, что ограждения выполняються из полупрозрачного материала, дающего возможность не только контролировать работу внутри зоны, но и повысить безопасность и комфортность работы сварщика за счет отсутствия ощущения замкнутости и стесненности.

- Потребителям предлагается широкая гамма современных ограждений:
- · гибкие шторы для ограждения больших пространств;
- гибкие полосы для ограждения проездов и проходов;
- различные типоразмеры штор и полос, позволяющие оптимальным образом спланировать любое защитное ограждение;