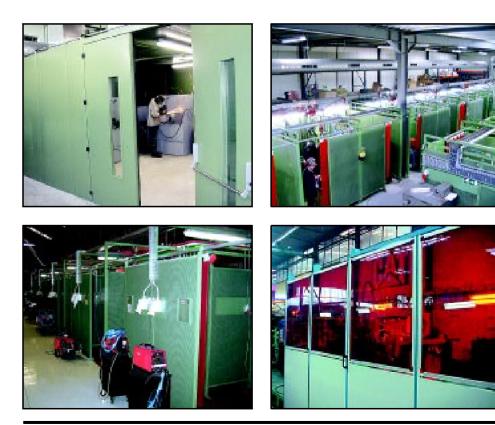

# ЗАЩИТА ОТ СВАРОЧНОГО ИЗЛУЧЕНИЯ

Сварка, с точки зрения охраны труда, является технологическим процессом повышенной опасности. Кроме вредного воздействия сварочных дымов на органы дыхания, не менее опасным является и сварочное излучение. При кратковременном воздействии вредного ультрафиолетового и инфракрасного излучения развивается конъюктевит, при длительном — катаракта глаз, поражаются кожные покровы, что в дальнейшем ведет к опухолевым заболеваниям. Если сварщик защищен специальной маской и одеждой, то остальной производственный персонал не имеет необходимой защиты и постоянно подвергается опасному излучению.

В последнее время для ограждения рабочих зон широкое распространение получили гибкие, мобильные конструкции, позволяющие оптимальным образом использовать производственные площади и, в случае необходимости, легко менять их планировку. Немаловажным является и тот факт, что ограждения выполняються из полупрозрачного материала, дающего возможность не только контролировать работу внутри зоны, но и повысить безопасность и комфортность работы сварщика за счет отсутствия ощущения замкнутости и стесненности.

Основными требованиями к таким полупрозрачным полимерным материалам являются: способность задерживать вредные сварочные излучения, стабильный и долгий срок службы, невоспламеняемость и не поддерживание горения.