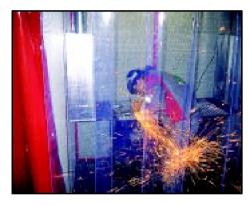

# ЗАЩИТА ОТ СВАРОЧНОГО ИЗЛУЧЕНИЯ

Сварка, с точки зрения охраны труда, является технологическим процессом повышенной опасности. Кроме вредного воздействия сварочных дымов на органы дыхания, не менее опасным является и сварочное излучение. При кратковременном воздействии вредного ультрафиолетового и инфракрасного излучения развивается конъюктевит, при длительном — катаракта глаз, поражаются кожные покровы, что в дальнейшем ведет к опухолевым заболеваниям. Если сварщик защищен специальной маской и одеждой, то остальной производственный персонал не имеет необходимой защиты и постоянно подвергается опасному излучению.

В последнее время для ограждения рабочих зон широкое распространение получили гибкие, мобильные конструкции, позволяющие оптимальным образом использовать производственные площади и, в случае необходимости, легко менять их планировку. Немаловажным является и тот факт, что ограждения выполняються из полупрозрачного материала, дающего возможность не только контролировать работу внутри зоны, но и повысить безопасность и комфортность работы сварщика за счет отсутствия ощущения замкнутости и стесненности.